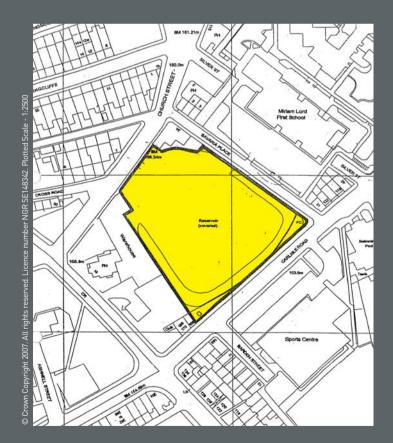

## **Whetley**Reservoir Carlisle Road, Bradford, BD8 8DB

Location and Description A 0.71 hectare (1.76 acre) former reservoir site, having frontage to Carlisle Road, Bavaria Place and Church Street, located approximately Manningham, a well known suburban location, on the periphery of the City Centre, in a densely populated area straddling the Bradford Outer Ring Road (A6177), of which Carlisle Road itself forms part.

The Opportunity The site is offered for sale by way of an informal tender. It comprises the single lot, shown on the attached plan, with the benefit of the planning consent. Offers are to be submitted on the offer form , contained within the information pack, to the offices of Mark Brearley & Company, 13 Park View Court, Shipley, BD18 3DZ, to be received no later than 12 noon on Friday 14th March 2008. Offers by fax or email will be considered, provided these are timed and dated to be received prior to 12 noon. Our clients preference is for unconditional offers.