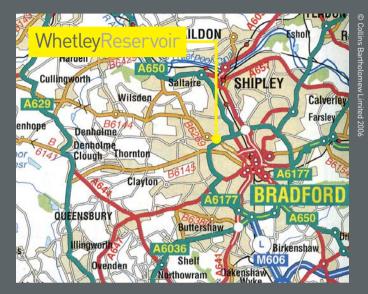

## **Whetley**Reservoir Carlisle Road, Bradford, BD8 8DB

Location and Description A 0.71 hectare (1.76 acre) former reservoir site, having frontage to Carlisle Road, Bavaria Place and Church Street, located approximately Manningham, a well known suburban location, on the periphery of the City Centre, in a densely populated area straddling the Bradford Outer Ring Road (A6177), of which Carlisle Road itself forms part.