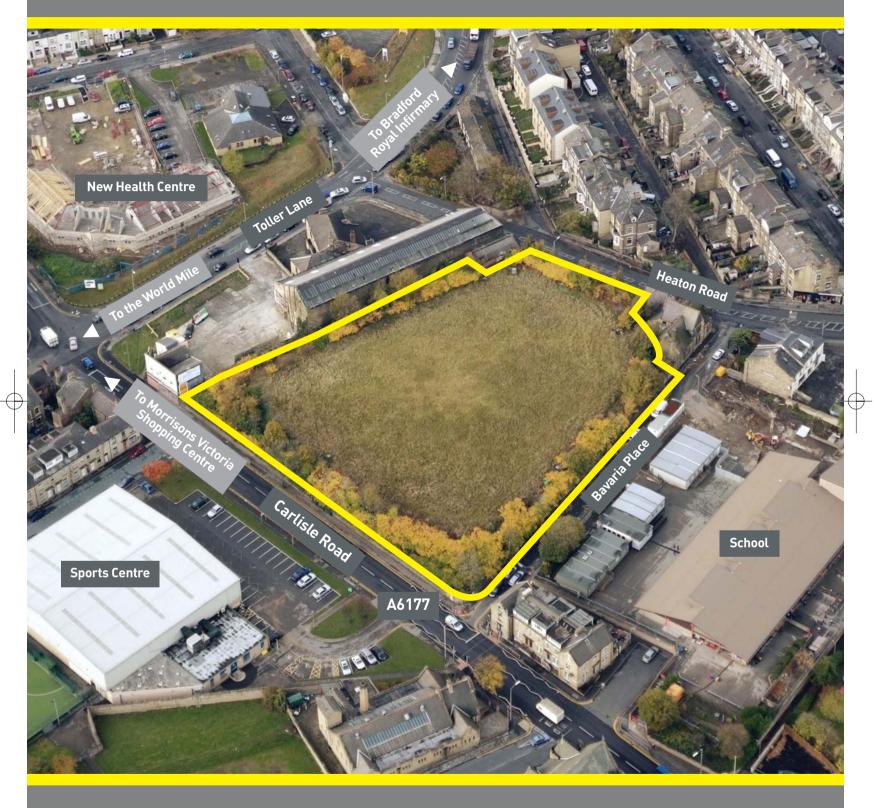

## **Whetley**Reservoir Carlisle Road, Bradford, BD8 8DB

Location and Description A 0.71 hectare (1.76 acre) former reservoir site, having frontage to Carlisle Road, Bavaria Place and Church Street, located approximately Manningham, a well known suburban location, on the periphery of the City Centre, in a densely populated area straddling the Bradford Outer Ring Road (A6177), of which Carlisle Road itself forms part.

To the North East of the site is Miriam Lord First School. Nearby to the South West is Manningham Sports Centre and, established of redevelopment and commercial properties in and amongst.

Nearby at the junction of Whetley Hill and Whetley Lane (the continuation of Carlisle Road) is an area currently under development for medical use including the Ashwell Medical Centre and a new 3 practice health centre, currently under construction.

Located on the site, is a former service reservoir and, further information in relation to the makeup of the reservoir, its construction etc are available within the information pack.