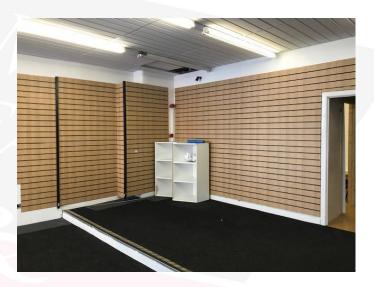

#### DESCRIPTION

The property comprises a ground floor retail unit with frontage to Darley Street with rear stores, kitchen and WC facilities. The property may be suitable for a variety of uses subject to the required planning consents being obtained.

#### **ACCOMMODATION**

According to our measurements taken on site, the property benefits from the following dimensions and floor areas:-

| WC Facilities             |           |            |
|---------------------------|-----------|------------|
| Sales Area/Stores/Kitchen | 66.15 sqm | (712 sqft) |
| Ground Floor              |           |            |
| Shop Depth                | 12.03 m   | (39'6")    |
| Internal Width            | 5.66 m    | (18'7")    |
| Gross Frontage            | 6.55 m    | (21'6")    |